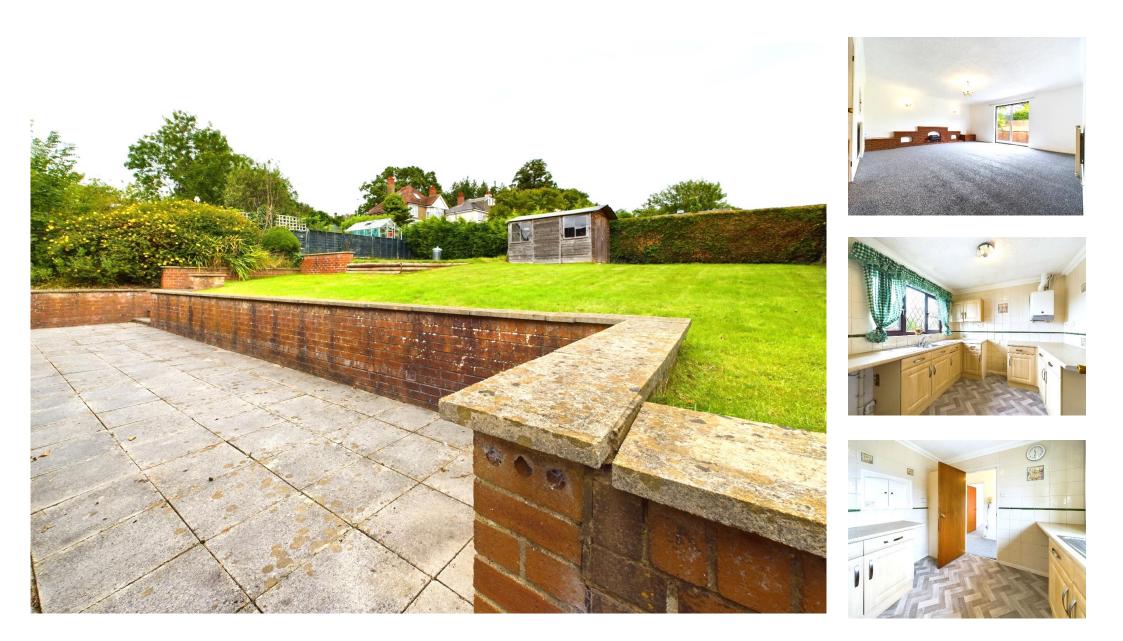

**BATHROOM:** wash hand basin, WC, panelled bath with shower attachment over, window to side.

**OUTSIDE:** to the front an open plan lawned garden area, off road parking (room for additional parking/hardstanding subject to the necessary consent), access to the Garage. The rear garden is tiered with lower paved patio, retaining walls to upper lawned gardens, mature hedgerows, garden shed. A large generous plot with ample room for extension to the dwelling subject to consent.

ENTRANCE HALL: radiator.

LOUNGE/DINING ROOM: 17' 3" x 17' 3" (5.25m x 5.25m), patio doors to rear, feature fireplace, door to

INNER HALL: airing cupboard.

**KITCHEN:** 9' 2" x 9' 0" (2.79m x 2.74m), window to front, fitted with a range of base and eye level units, double bowl sink unit, plumbing for automatic washing machine, gas boiler (not tested).