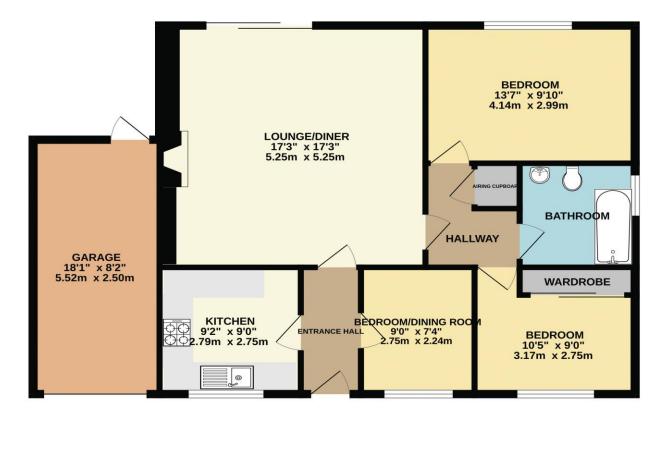

## GROUND FLOOR 938 sq.ft. (87.1 sq.m.) approx.

TOTAL FLOOR AREA: 938 sq.ft. (87.1 sq.m.) approx. Whilst every attempt has been made to ensure the accuracy of the floorpian contained here, measurements of doors, whows, nowns and any other items are approximate and no responsibility is taken for any error, omission or mis-statement. This plan is for illustrative purposes only and should be used as such by any prospective purchaset. The services, systems and appliances shown have not been tested and no guarantee as to their operability or efficiency can be given. Made with Metropix #2020

ENTRANCE HALL: radiator.

LOUNGE/DINING ROOM: 17' 3" x 17' 3" (5.25m x 5.25m), patio doors to rear, feature fireplace, door to

INNER HALL: airing cupboard.

**KITCHEN:** 9' 2" x 9' 0" (2.79m x 2.74m), window to front, fitted with a range of base and eye level units, double bowl sink unit, plumbing for automatic washing machine, gas boiler (not tested).

BEDROOM ONE: 13' 7" x 9' 10" (4.14m x 2.99m), window to rear.

BEDROOM TWO: 10' 5" x 9' 0" (3.17m x 2.74m), window to front, fitted wardrobe.

BEDROOM THREE: 9' 0" x 7' 4" (2.74m x 2.23m), window to front.

**BATHROOM:** wash hand basin, WC, panelled bath with shower attachment over, window to side.

**OUTSIDE:** to the front an open plan lawned garden area, off road parking (room for additional parking/hardstanding subject to the necessary consent), access to the Garage. The rear garden is tiered with lower paved patio, retaining walls to upper lawned gardens, mature hedgerows, garden shed. A large generous plot with ample room for extension to the dwelling subject to consent.

GARAGE: 18' 1" x 8' 2" (5.51m x 2.49m), up and over door, personal door to rear.

SERVICES: all mains. Gas central heating. THE SERVICES AND CENTRAL HEATING SYSTEM, WHERE APPLICABLE, HAVE NOT BEEN TESTED.